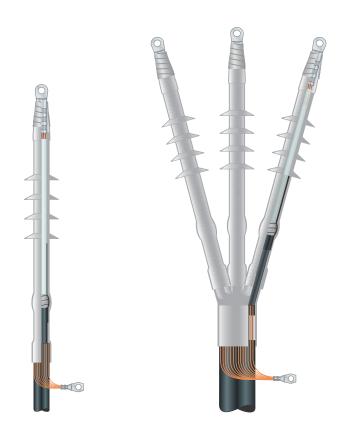

#### AL YAMUNA DENSONS Pre Moulded Cable Joints & Terminations

1 & 3 Core up to 36kV for **XLPE/EPR Insulated Cable** (12-24-36kV)

### **DPMI/DPMO/DPMS**

- Cold-applied.
- No Special Tools.
- Constant Radial Pressure.
- In Built Stress Control Arrangement.
- Un limited Shelf Life.
- In compliance with IEC-60502-4.