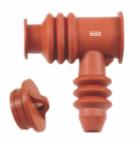

#### **AL YAMUNA DENSONS Pre Moulded T-Connectors** (Front & Rear)

up to 36kV 630A for **XLPE/EPR Insulated Cable** (12-24-36kV)

## **DSCS (Suitable for Type-C Bushing)**

Front & Rear T-Connector, Type-C

- Safe to touch.
- Capacitive test point.
- Faster installation.
- Non-corrosive and UV resistant.
- In-built stress control offering high stress control properties.
- Outstanding mechanical, chemical & electrical properties.
- Unlimited shelf-life.
- In compliance with IEC-60502-4.