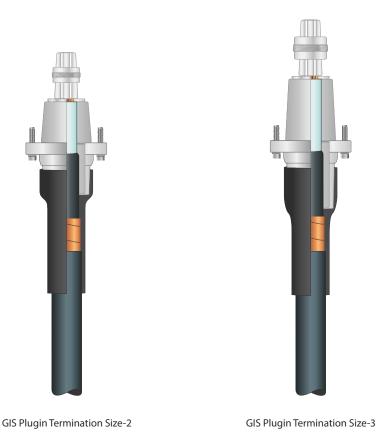

#### **AL YAMUNA DENSONS** GIS Plug In Terminations

up to 42kV for 630/800A & 1250A **XLPE/EPR Insulated Cable** (12-24-36/42kV)

### **DGIS (Suitable for Socket Size-2 & Size-3)**

- Factory moulded and 100% tested.
- Dry type.
- Metal-enclosed and suitable for outdoor use.
- Optional voltage detection point.
- Robust with high mechanical properties.
- In compliance with IEC-60840 & 62271-209.