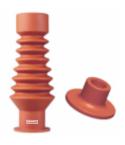

#### **AL YAMUNA DENSONS** Polymeric Insulators

up to 220kV

- Light weight (65-80% less than ceramic insulator).
- Suitable for polluted environment, salty atmospheres etc.
- Superior anti-tracking properties.
- Long term surface hydrophobicity.
- High mechanical strength.
- Resistance to Seismic Shock.
- Compliance with IEC 61109, ANS C29-11-1989.