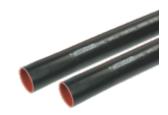

#### **AL YAMUNA DENSONS Heat Shrink Cable Joints & Terminations**

1 & 3 Core up to 36kV for **XLPE/EPR Insulated Cable** (12-24-36kV)

#### XSE/XSO/XSS

- All key inputs are produced in-house.
- Continuous operation temperature-55°C to 120°C.
- Corrosion resistant and unlimited shelf life.
- In compliance with IEC-60502-4 / IS-13573.
- Electrolytic grade connectors.