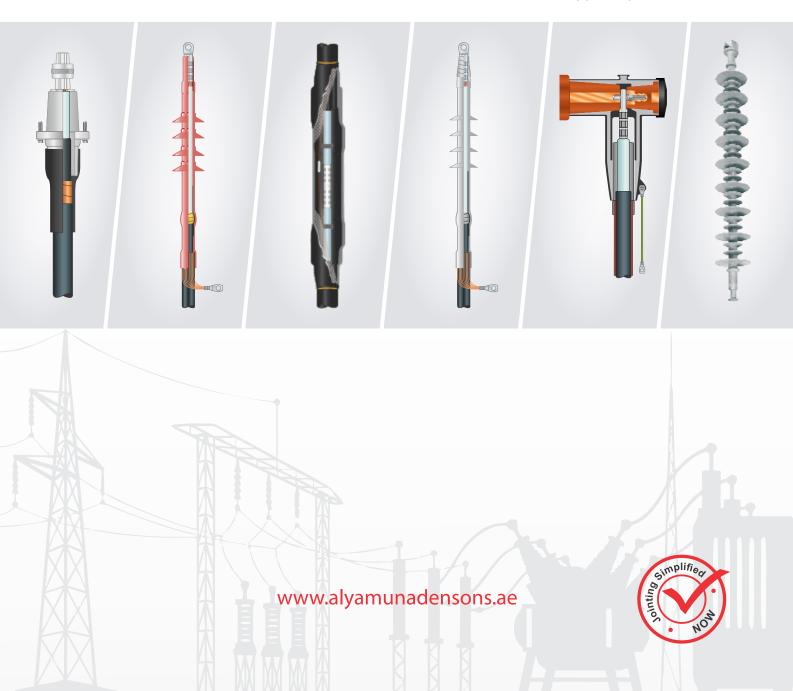

#### AL YAMUNA DENSONS Pre Moulded Cable Joints & Terminations

1 & 3 Core up to 36kV for **XLPE/EPR Insulated Cable** (12-24-36kV)

### **DPMI/DPMO/DPMS**

- Cold-applied.
- No Special Tools.
- Constant Radial Pressure.
- In Built Stress Control Arrangement.
- Un limited Shelf Life.
- In compliance with IEC-60502-4.

#### **AL YAMUNA DENSONS Pre Moulded T-Connectors** (Front & Rear)

up to 36kV 630A for **XLPE/EPR Insulated Cable** (12-24-36kV)

## **DSCS (Suitable for Type-C Bushing)**

Front & Rear T-Connector, Type-C

- Safe to touch.
- Capacitive test point.
- Faster installation.
- Non-corrosive and UV resistant.
- In-built stress control offering high stress control properties.
- Outstanding mechanical, chemical & electrical properties.
- Unlimited shelf-life.
- In compliance with IEC-60502-4.

#### **AL YAMUNA DENJON3** Pre Moulded Elbow & Straight Connectors

up to 24kV 250A for XLPE/EPR Insulated Cable (12-24kV)

## **DECR/DECS (Suitable for Type-A Bushing)**

- Safe to touch.
- Capacitive test point.
- Faster installation.
- Non-corrosive and UV resistant.
- In-built stress control offering high stress control properties.
- Outstanding mechanical, chemical & electrical properties.
- Unlimited shelf-life.
- In compliance with IEC-60502-4.

#### AL YAMUNA DENSONS Screened Busbar System

up to 36kV 630/1250A for **XLPE/EPR Insulated Cable** (12-24-36kV)

# **DJCS/DCCS/DBBC (Suitable for Type-C Bushing)**

- Top connection for RMU.
- No special tool or heating needed.
- Fully-insulated, fully submersible and fully-screened.
- Quick and easy assembly.
- The applied shortest central distance is 500mm.
- Suitable for cable branch box matching with the loaded switch socket.
- High reliability and low investment.
- In compliance with IEC-60502-4

#### **AL YAMUNA DENSONS Heat Shrink Cable Joints & Terminations**

1 & 3 Core up to 36kV for **XLPE/EPR Insulated Cable** (12-24-36kV)

#### XSE/XSO/XSS

- All key inputs are produced in-house.
- Continuous operation temperature-55°C to 120°C.
- Corrosion resistant and unlimited shelf life.
- In compliance with IEC-60502-4 / IS-13573.
- Electrolytic grade connectors.

#### AL YAMUNA DENSONS Cold Shrink Cable Joints & Terminations

1 & 3 Core up to 36kV for **XLPE/EPR Insulated Cable** (12-24-36kV)

#### DCSI/DCSO/DCSJ

- Simple Structure, pre-fabricated, & factory tested.
- Ready to use and easy to install.
- Minimises jointer's skills.
- Made from LSR, delivering better Electrical and Outdoor Performance.
- In compliance with IEC-60502-4 / IS:13573.

#### **AL YAMUNA DENSONS** GIS Plug In Terminations

up to 42kV for 630/800A & 1250A **XLPE/EPR Insulated Cable** (12-24-36/42kV)

### **DGIS (Suitable for Socket Size-2 & Size-3)**

- Factory moulded and 100% tested.
- Dry type.
- Metal-enclosed and suitable for outdoor use.
- Optional voltage detection point.
- Robust with high mechanical properties.
- In compliance with IEC-60840 & 62271-209.

#### **AL YAMUNA DENSONS** Polymeric Insulators

up to 220kV

- Light weight (65-80% less than ceramic insulator).
- Suitable for polluted environment, salty atmospheres etc.
- Superior anti-tracking properties.
- Long term surface hydrophobicity.
- High mechanical strength.
- Resistance to Seismic Shock.
- Compliance with IEC 61109, ANS C29-11-1989.