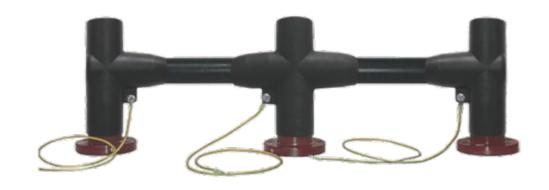

#### AL YAMUNA DENSONS Screened Busbar System

up to 36kV 630/1250A for **XLPE/EPR Insulated Cable** (12-24-36kV)

# **DJCS/DCCS/DBBC (Suitable for Type-C Bushing)**

- Top connection for RMU.
- No special tool or heating needed.
- Fully-insulated, fully submersible and fully-screened.
- Quick and easy assembly.
- The applied shortest central distance is 500mm.
- Suitable for cable branch box matching with the loaded switch socket.
- High reliability and low investment.
- In compliance with IEC-60502-4