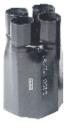

#### AL YAMUNA DENSONS Screened Busbar System

up to 36kV 630/1250A for **XLPE/EPR Insulated Cable** (12-24-36kV)

# **DJCS/DCCS/DBBC (Suitable for Type-C Bushing)**

- Top connection for RMU.
- No special tool or heating needed.
- Fully-insulated, fully submersible and fully-screened.
- Quick and easy assembly.
- The applied shortest central distance is 500mm.
- Suitable for cable branch box matching with the loaded switch socket.
- High reliability and low investment.
- In compliance with IEC-60502-4