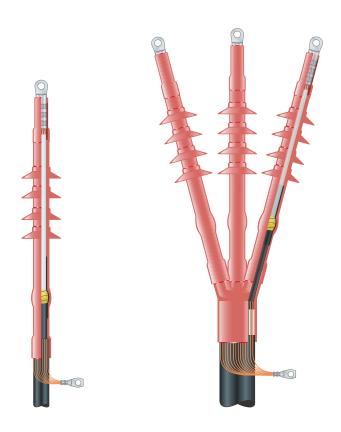

#### AL YAMUNA DENSONS Pre Moulded Cable Joints & Terminations

1 & 3 Core up to 36kV for **XLPE/EPR Insulated Cable** (12-24-36kV)

### **DPMI/DPMO/DPMS**

- Cold-applied.
- No Special Tools.
- Constant Radial Pressure.
- In Built Stress Control Arrangement.
- Un limited Shelf Life.
- In compliance with IEC-60502-4.