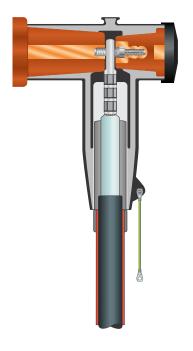

#### **AL YAMUNA DENSONS Pre Moulded T-Connectors** (Front & Rear)

up to 36kV 630A for **XLPE/EPR Insulated Cable** (12-24-36kV)

## **DSCS (Suitable for Type-C Bushing)**

Front & Rear T-Connector, Type-C

- Safe to touch.
- Capacitive test point.
- Faster installation.
- Non-corrosive and UV resistant.
- In-built stress control offering high stress control properties.
- Outstanding mechanical, chemical & electrical properties.
- Unlimited shelf-life.
- In compliance with IEC-60502-4.