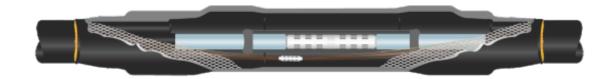

#### **AL YAMUNA DENSONS Heat Shrink Cable Joints & Terminations**

1 & 3 Core up to 36kV for **XLPE/EPR Insulated Cable** (12-24-36kV)

#### XSE/XSO/XSS

- All key inputs are produced in-house.
- Continuous operation temperature-55°C to 120°C.
- Corrosion resistant and unlimited shelf life.
- In compliance with IEC-60502-4 / IS-13573.
- Electrolytic grade connectors.