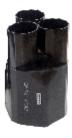

#### AL YAMUNA DENSONS Screened Busbar System

up to 36kV 630/1250A for **XLPE/EPR Insulated Cable** (12-24-36kV)

# **DJCS/DCCS/DBBC (Suitable for Type-C Bushing)**

- Top connection for RMU.
- No special tool or heating needed.
- Fully-insulated, fully submersible and fully-screened.
- Quick and easy assembly.
- The applied shortest central distance is 500mm.
- Suitable for cable branch box matching with the loaded switch socket.
- High reliability and low investment.
- In compliance with IEC-60502-4