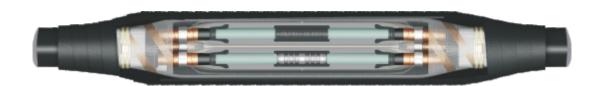

#### **AL YAMUNA DENSONS Heat Shrink Cable Joints & Terminations**

1 & 3 Core up to 36kV for **XLPE/EPR Insulated Cable** (12-24-36kV)

#### XSE/XSO/XSS

- All key inputs are produced in-house.
- Continuous operation temperature-55°C to 120°C.
- Corrosion resistant and unlimited shelf life.
- In compliance with IEC-60502-4 / IS-13573.
- Electrolytic grade connectors.