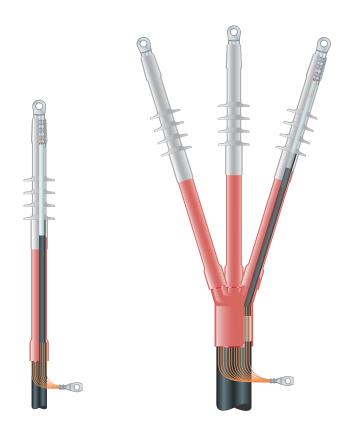

#### AL YAMUNA DENSONS Pre Moulded Cable Joints & Terminations

1 & 3 Core up to 36kV for **XLPE/EPR Insulated Cable** (12-24-36kV)

### **DPMI/DPMO/DPMS**

- Cold-applied.
- No Special Tools.
- Constant Radial Pressure.
- In Built Stress Control Arrangement.
- Un limited Shelf Life.
- In compliance with IEC-60502-4.