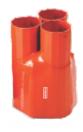

#### AL YAMUNA DENSONS Screened Busbar System

up to 36kV 630/1250A for **XLPE/EPR Insulated Cable** (12-24-36kV)

# **DJCS/DCCS/DBBC (Suitable for Type-C Bushing)**

- Top connection for RMU.
- No special tool or heating needed.
- Fully-insulated, fully submersible and fully-screened.
- Quick and easy assembly.
- The applied shortest central distance is 500mm.
- Suitable for cable branch box matching with the loaded switch socket.
- High reliability and low investment.
- In compliance with IEC-60502-4