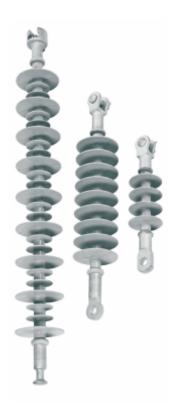

# Polymeric Insulators,

Silicone Type up to 220kV

#### **AL YAMUNA DENSONS** Polymeric Insulators

up to 220kV

- Light weight (65-80% less than ceramic insulator).
- Suitable for polluted environment, salty atmospheres etc.
- Superior anti-tracking properties.
- Long term surface hydrophobicity.
- High mechanical strength.
- Resistance to Seismic Shock.
- Compliance with IEC 61109, ANS C29-11-1989.