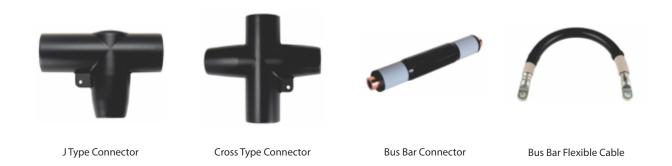

#### AL YAMUNA DENSONS Screened Busbar System

up to 36kV 630/1250A for **XLPE/EPR Insulated Cable** (12-24-36kV)

# **DJCS/DCCS/DBBC (Suitable for Type-C Bushing)**

- Top connection for RMU.
- No special tool or heating needed.
- Fully-insulated, fully submersible and fully-screened.
- Quick and easy assembly.
- The applied shortest central distance is 500mm.
- Suitable for cable branch box matching with the loaded switch socket.
- High reliability and low investment.
- In compliance with IEC-60502-4