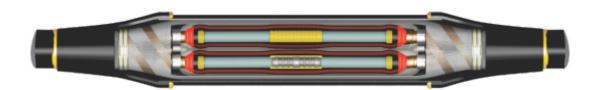

#### AL YAMUNA DENSONS Pre Moulded Cable Joints & Terminations

1 & 3 Core up to 36kV for **XLPE/EPR Insulated Cable** (12-24-36kV)

### **DPMI/DPMO/DPMS**

- Cold-applied.
- No Special Tools.
- Constant Radial Pressure.
- In Built Stress Control Arrangement.
- Un limited Shelf Life.
- In compliance with IEC-60502-4.