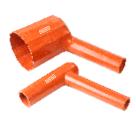

#### **AL YAMUNA DENJON3** Pre Moulded Elbow & Straight Connectors

up to 24kV 250A for XLPE/EPR Insulated Cable (12-24kV)

## **DECR/DECS (Suitable for Type-A Bushing)**

- Safe to touch.
- Capacitive test point.
- Faster installation.
- Non-corrosive and UV resistant.
- In-built stress control offering high stress control properties.
- Outstanding mechanical, chemical & electrical properties.
- Unlimited shelf-life.
- In compliance with IEC-60502-4.